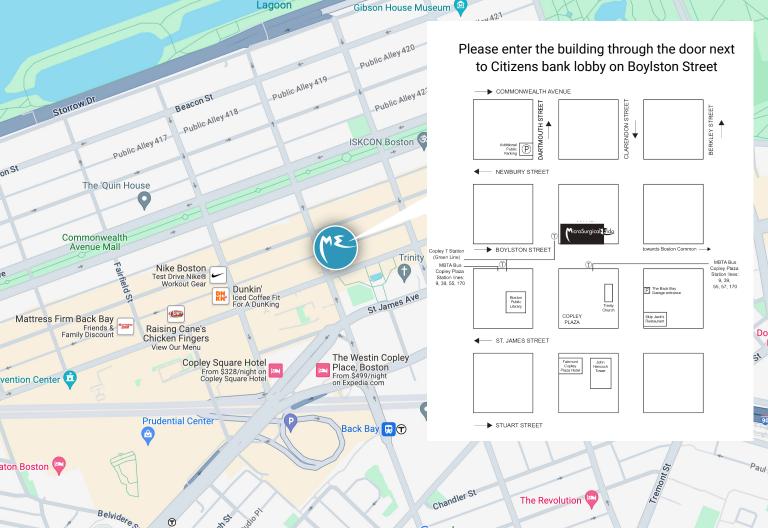

Justine Chiou, DMD Allen Ali Nasseh, DDS MMSc Sara Hoge, DMD MMSc 607 Boylston Street 2nd floor Boston, MA 02116

| info@MSEndo.com                                                                                                                   | § (617) 238-7811 😭 (617) 236-7818                                                                                                                 |
|-----------------------------------------------------------------------------------------------------------------------------------|---------------------------------------------------------------------------------------------------------------------------------------------------|
| Today's date:                                                                                                                     | ☐ Evaluate only ☐ Call Referring Doctor After Evaluation                                                                                          |
| Patient name:                                                                                                                     |                                                                                                                                                   |
| Appointment date:                                                                                                                 | Evaluate And Treat As Necessary (Check Potential Treatment Below)                                                                                 |
| This time is reserved specifically for you. If by necessity you must                                                              | ☐ Root Canal Therapy                                                                                                                              |
| cancel your appointment, please notify us at least 24 hours in advance.                                                           | ☐ Retreatment ☐ CBCT Scan Requested                                                                                                               |
| Referring doctor:                                                                                                                 | ☐ Prepare Post Space                                                                                                                              |
| A                                                                                                                                 | ☐ Place Core Buildup                                                                                                                              |
| Right 1 2 3 4 5 6 7 8 9 10 11 12 13 14 15 16 32 31 30 29 28 27 26 25 24 23 22 21 20 19 18 17  PLEASE SEE REVERSE SIDE FOR PATIENT | Please Circle Patient Has Sensitivity / Pain / Swelling All That Apply: Tooth Was Accessed / Instrumented  Existing Restoration:  Crown / Bridge: |
| INFORMATION AND A MAP TO OUR OFFICE                                                                                               |                                                                                                                                                   |
| Additional comments:                                                                                                              |                                                                                                                                                   |